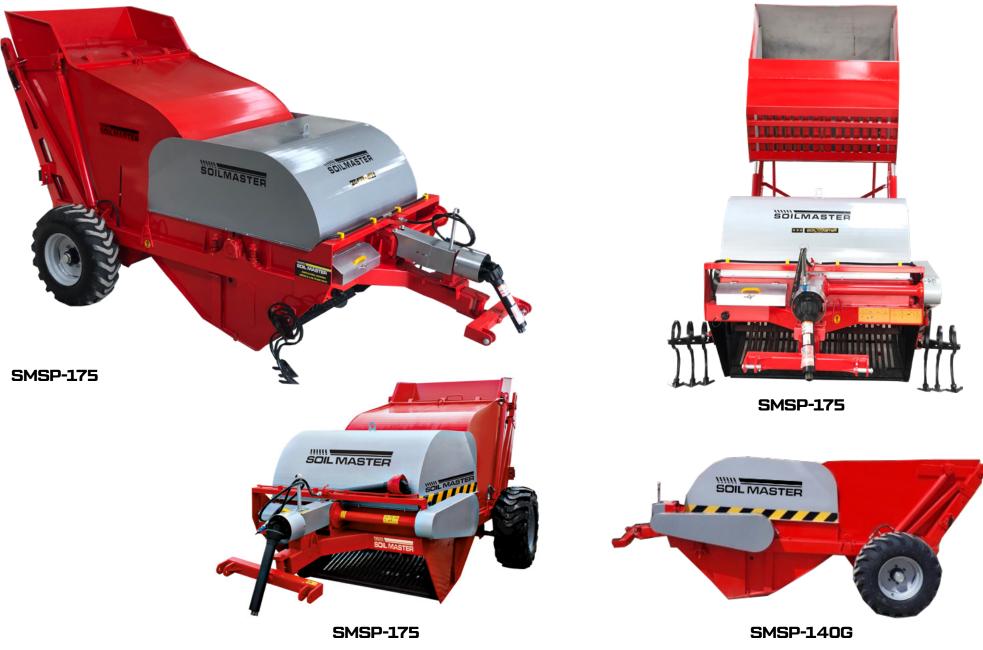

## **GENERAL FEATURES**

The Soilmaster Stone Picker you can easily remove and collect stones from cultivated land.

Stone Picker is a machine specially designed to collect stones on the surface and at a depth of 30cm in the field. This machine can also be used in industrial areas to clean sites and also in cleaning beach sand. Stone Picker 140 cm, 175 cm and 200 cm working width, collects easily stones from 3cm size to 40cm, the extra soil and smaller stones go through the sieve and back onto the ground. The Hydraulic Unloading System, you can discharge stones directly into a dump trailer, a truck or in the corner of the field. Soilmaster Stone Picker is made of high quality material and thanks to its solid structure it will serve you for a long working life. The vibrating screen, it provides easy operation even in moist soil. It does not take soil to its store, it easily removes the soil and increases the ability of the tractor without difficulty and thus saves fuel on the tractor. The newly designed drum system, it prevents spring breakage. It is designed to allow long life of parts and easy replacement of worn parts.

## **TECHNICAL DETAILS**

| CODE      | TYPE OF<br>MACHINE | WORKING<br>DEPTH<br>(CM) | LENGTH<br>(CM) | TRANSPORT<br>WIDTH<br>(CM) | HEIGHT<br>(CM) | WORKING<br>WIDTH<br>(CM) | UNLOAD<br>HEIGHT<br>(CM) | DIAMATER OF<br>COLLECTED<br>STONES<br>(CM) | STORAGE<br>CAPACITY<br>(KG) | WEIGHT<br>(KG) | REQUIRED<br>POWER<br>(HP) |
|-----------|--------------------|--------------------------|----------------|----------------------------|----------------|--------------------------|--------------------------|--------------------------------------------|-----------------------------|----------------|---------------------------|
| SMSP-140G | GARDEN             | 20-25                    | 520            | 225                        | 155            | 140                      | 185                      | 3-40                                       | 3500-4500                   | 2500           | 50-65                     |
| SMSP-140  | STANDARD           | 30-35                    | 520            | 225                        | 255            | 140                      | 255                      | 3-40                                       | 4500                        | 3180           | 50-65                     |
| SMSP-175G | GARDEN             | 20-25                    | 520            | 235                        | 165            | 175                      | 185                      | 3-40                                       | 5500                        | 3000           | 60-80                     |
| SMSP-175  | STANDARD           | 30-35                    | 520            | 255                        | 255            | 175                      | 255                      | 3-40                                       | 6000                        | 3555           | 60-80                     |
| SMSP-200G | GARDEN             | 30-35                    | 520            | 260                        | 165            | 200                      | 185                      | 3-40                                       | 6500                        | 3300           | 80-90                     |
| SMSP-200  | STANDARD           | 30-35                    | 520            | 280                        | 255            | 200                      | 260                      | 3-40                                       | 8500                        | 3850           | 80-90                     |