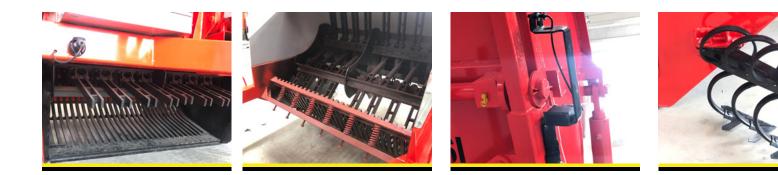

## **GENERAL FEATURES**

The Soilmaster Stone Picker you can easily remove and collect stones from cultivated land.

Stone Picker is a machine specially designed to collect stones on the surface and at a depth of 30cm in the field. This machine can also be used in industrial areas to clean sites and also in cleaning beach sand. Stone Picker 140 cm, 175 cm and 200 cm working width, collects easily stones from 3cm size to 40cm, the extra soil and smaller stones go through the sieve and back onto the ground. The Hydraulic Unloading System, you can discharge stones directly into a dump trailer, a truck or in the corner of the field. Soilmaster Stone Picker is made of high quality material and thanks to its solid structure it will serve you for a long working life. The vibrating screen, it provides easy operation even in moist soil. It does not take soil to its store, it easily removes the soil and increases the ability of the tractor without difficulty and thus saves fuel on the tractor. The newly designed drum system, it prevents spring breakage. It is designed to allow long life of parts and easy replacement of worn parts.